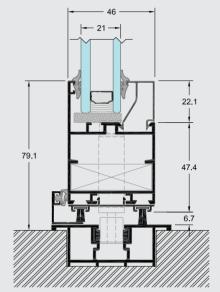

### Configurations

Folding: 3Leaf, 5Leaf, 7Leaf

| SYSTEM PROFILE DIMENSIONS |      |  |
|---------------------------|------|--|
| MIN RAIL WIDTH mm         | 54.5 |  |
| MIN FRAME HEIGHT mm       | 45.4 |  |
| MIN FACE HEIGHT mm        | 79.1 |  |
| GLASS THICKNESS mm        | 4-31 |  |