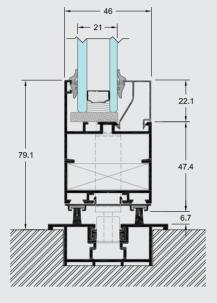

### Configurations

Folding: 3Leaf, 5Leaf, 7Leaf

| SYSTEM PROFILE DIMENSIONS |      |  |
|---------------------------|------|--|
| MIN RAIL WIDTH mm         | 54.5 |  |
| MIN FRAME HEIGHT mm       | 45.4 |  |
| MIN FACE HEIGHT mm        | 79.1 |  |
| GLASS THICKNESS mm        | 4-31 |  |