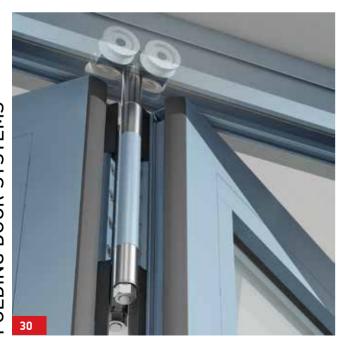

#### Features ® Benefits

- Hanging on top guide using a special roller-hinge, able to support 200 Kgr (100 Kgr per sash).
- Sealing with both EPDM gaskets and high-density brushes.
- Low threshold for comfortable access and passage.
- Possibility of locking door construction, opening inwards.