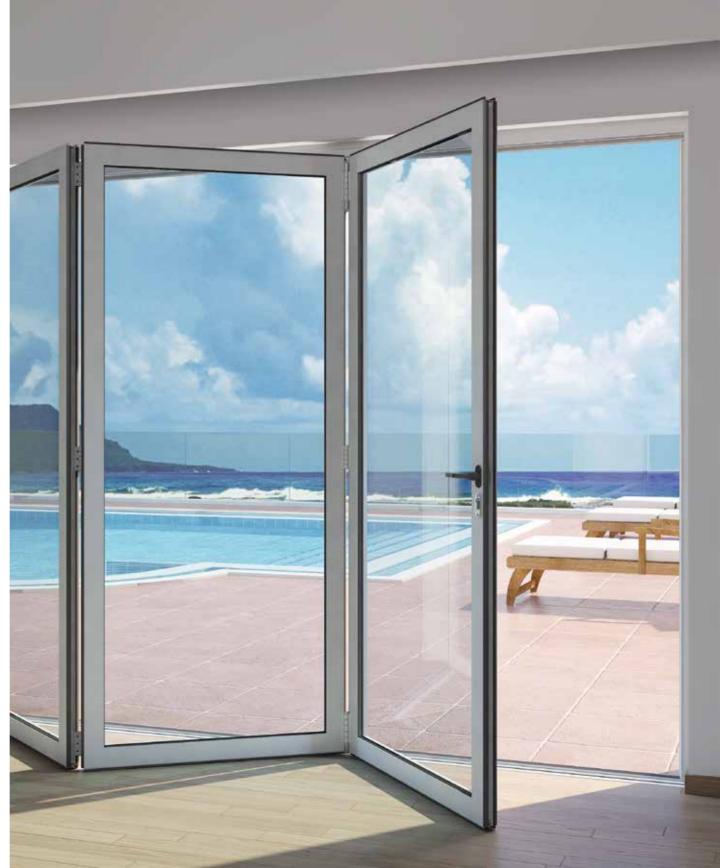

#### **System Identity**

FD460 is the non-thermal insulating system for folding doors, the ideal solution for wide spans, providing excellent sealing and connecting harmoniously the interior with the exterior environment.

### Configurations

Folding: 3Leaf, 5Leaf, 7Leaf

| SYSTEM PROFILE DIMENSIONS |      |  |
|---------------------------|------|--|
| MIN RAIL WIDTH mm         | 54.5 |  |
| MIN FRAME HEIGHT mm       | 45.4 |  |
| MIN FACE HEIGHT mm        | 79.1 |  |
| GLASS THICKNESS mm        | 4-31 |  |